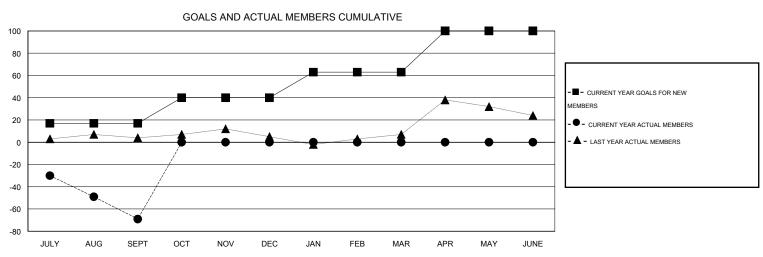

## GOALS AND ACTUAL NEW CLUBS CUMULATIVE

| DROPPED CLUBS: 1  DROPPED MEMBERS |               | 8 CLUBS OF 45 ADDED 1 OR MORE<br>NEW MEMBERS | GENDER DISTRIBU  MALE  FEMALE         | TION<br>765 (73.63%)<br>274 (26.37%) |           |
|-----------------------------------|---------------|----------------------------------------------|---------------------------------------|--------------------------------------|-----------|
| DECEASED CLUB CANCELLED OTHER     | 2<br>10<br>65 | ASSESSMENT DATA                              | FAMILY UNIT MEMBERS HEAD OF HOUSEHOLD |                                      | 207<br>98 |
| TOTAL                             | 77            |                                              | NON-HEAD OF HOUSEHOLD                 |                                      | 109       |