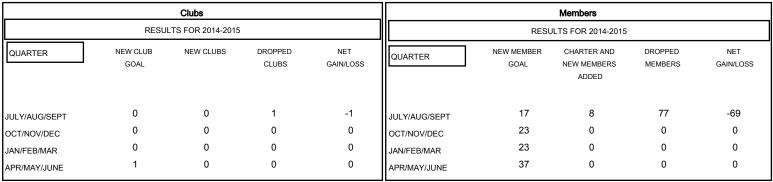

## GOALS AND ACTUAL NEW CLUBS CUMULATIVE

| DROPPED CLUBS: 1  DROPPED MEMBERS |               | 8 CLUBS OF 45 ADDED 1 OR MORE<br>NEW MEMBERS | GENDER DISTRIBU  MALE  FEMALE         | TION<br>765 (73.63%)<br>274 (26.37%) |           |
|-----------------------------------|---------------|----------------------------------------------|---------------------------------------|--------------------------------------|-----------|
| DECEASED CLUB CANCELLED OTHER     | 2<br>10<br>65 | ASSESSMENT DATA                              | FAMILY UNIT MEMBERS HEAD OF HOUSEHOLD |                                      | 207<br>98 |
| TOTAL                             | 77            |                                              | NON-HEAD OF HOUSEHOLD                 |                                      | 109       |